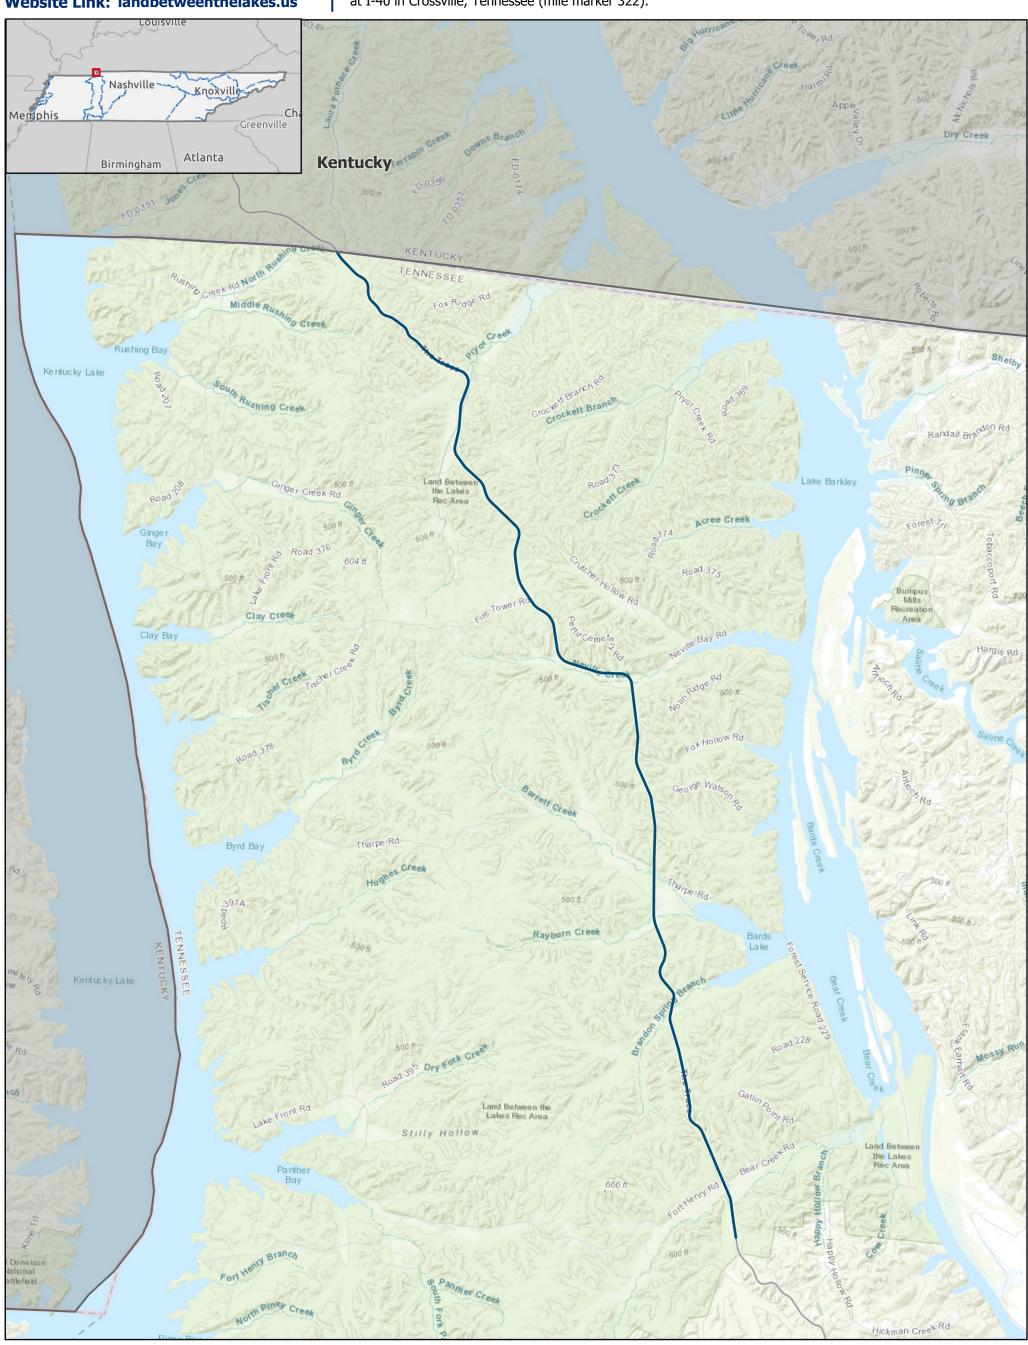

## **Woodlands Trace**

**Tennessee Scenic Byway** 

**Length: 13.5 Miles Drive Time: 30 Minutes Designation Date: 2009** 

Website Link: landbetweenthelakes.us

Begin in Jasper, Tennessee. Scenic Byway begins at the intersection of TN-28 and I-40 (mile marker 155). Proceed north along TN-28 through the Sequatchie Valley for 25 miles. Continue on TN-28 through Jasper, Whitwell, and Dunlap, Tennessee. TN-28 becomes US-127 in Dunlap, Tennessee. Proceed north through Pikeville and Crossville, Tennessee. After 45 miles, turn right at the intersection of US-127 and TN-392 towards I-40. End at I-40 in Crossville, Tennessee (mile marker 322).