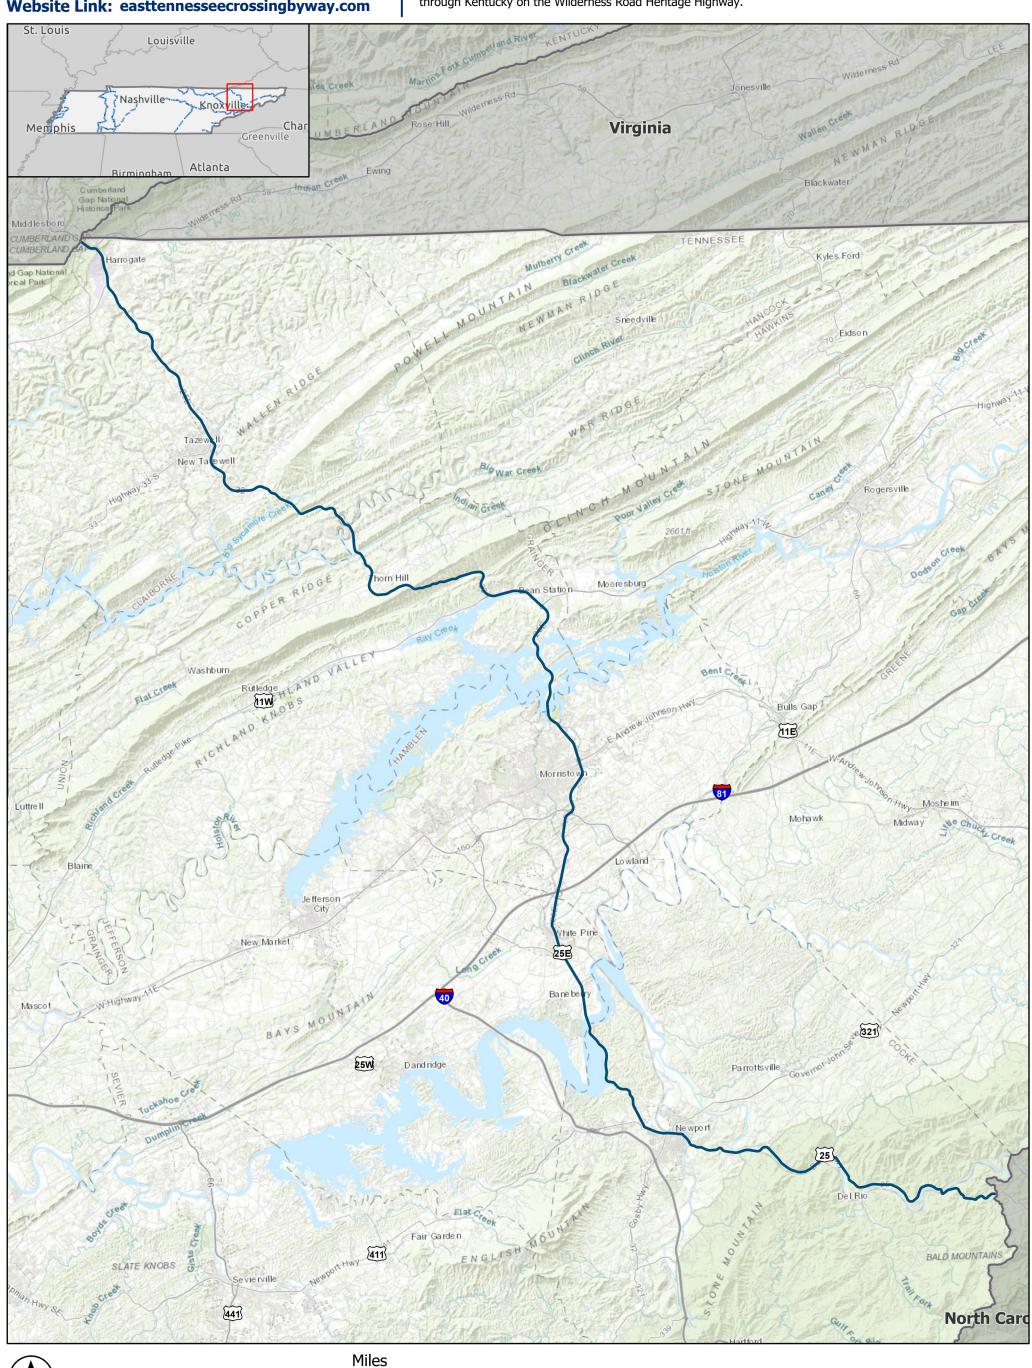

## **East Tennessee Crossing**

**Tennessee Scenic Byway** 

**Length: 83 Miles Drive Time: 2 Hours Designation Date: 2009** 

Website Link: easttennesseecrossingbyway.com

The byway begins at the North Carolina/Tennessee border. Travel northwest on US-25 to Del Rio. In Del Rio, continue northwest through the town of Newport, Tennessee. Pass through Newport and continue on US-25 E through the town of White Pine, Tennessee. Continue heading northwest on US-25 E, and pass through the town of Cumberland Gap, Tennessee. The byway ends at the Kentucky/Tennessee border. Here, you can travel through Kentucky on the Wilderness Road Heritage Highway.